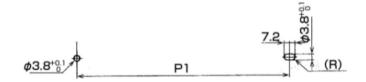

## Kitagawa series: GR

- Resolves PCB insertion and extraction problems.
- Designed for snap mounting insertion.

Material: Poly-carbonate (Colour: black) Flammability: UL 94-V-2 All dimensions in mm.

| Part Number | (A) | В   | Pitch of mounting hole P1 | Panel Thickness | Pack Quantity |
|-------------|-----|-----|---------------------------|-----------------|---------------|
| GR-80S      | 55  | 80  | 40 ± 1                    | $1.6 \pm 0.1$   | 100pcs        |
| GR-120S     | 95  | 120 | 80 ± 1                    | $1.6 \pm 0.1$   | 100pcs        |
| GR-180S     | 155 | 180 | 140 ± 1                   | $1.6 \pm 0.1$   | 100pcs        |

## www.mec-uk.co.uk

| Part Number | (A) | В   | Pitch of mounting | Pitch of mounting | Panel Thickness | Pack Quantity |
|-------------|-----|-----|-------------------|-------------------|-----------------|---------------|
|             |     |     | hole P1           | hole P2           |                 |               |
| GR-280S     | 255 | 280 | 240 ± 1           | 120 ± 1           | $1.6 \pm 0.1$   | 100pcs        |