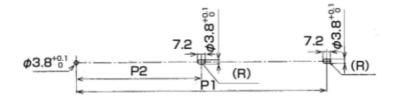

## Kitagawa series: GR

- Resolves PCB insertion and extraction problems.
- Designed for snap mounting insertion.

Material: Poly-carbonate (Colour: black) Flammability: UL 94-V-2 All dimensions in mm.

| Part Number | (A) | В   | Pitch of mounting hole P1 | Panel Thickness | Pack Quantity |
|-------------|-----|-----|---------------------------|-----------------|---------------|
| GR-80S      | 55  | 80  | 40 ± 1                    | $1.6 \pm 0.1$   | 100pcs        |
| GR-120S     | 95  | 120 | 80 ± 1                    | $1.6 \pm 0.1$   | 100pcs        |
| GR-180S     | 155 | 180 | 140 ± 1                   | $1.6 \pm 0.1$   | 100pcs        |

## www.mec-uk.co.uk

| Part Number | (A) | В   | Pitch of mounting | Pitch of mounting | Panel Thickness | Pack Quantity |
|-------------|-----|-----|-------------------|-------------------|-----------------|---------------|
|             |     |     | hole P1           | hole P2           |                 |               |
| GR-280S     | 255 | 280 | 240 ± 1           | 120 ± 1           | $1.6 \pm 0.1$   | 100pcs        |