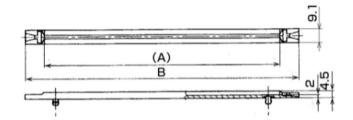

## Kitagawa series: GR

- Resolves PCB insertion and extraction problems.
- Designed for snap mounting insertion.

Material: Poly-carbonate (Colour: black) Flammability: UL 94-V-2 All dimensions in mm.

| Part Number | (A) | В   | Pitch of mounting hole P1 | Panel Thickness | Pack Quantity |
|-------------|-----|-----|---------------------------|-----------------|---------------|
| GR-80S      | 55  | 80  | 40 ± 1                    | $1.6 \pm 0.1$   | 100pcs        |
| GR-120S     | 95  | 120 | 80 ± 1                    | $1.6 \pm 0.1$   | 100pcs        |
| GR-180S     | 155 | 180 | 140 ± 1                   | $1.6 \pm 0.1$   | 100pcs        |

## www.mec-uk.co.uk

| Part Number | (A) | В   | Pitch of mounting | Pitch of mounting | Panel Thickness | Pack Quantity |
|-------------|-----|-----|-------------------|-------------------|-----------------|---------------|
|             |     |     | hole P1           | hole P2           |                 |               |
| GR-280S     | 255 | 280 | 240 ± 1           | 120 ± 1           | $1.6 \pm 0.1$   | 100pcs        |