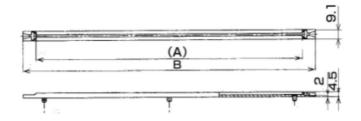

## Kitagawa series: GR

- Resolves PCB insertion and extraction problems.
- Designed for snap mounting insertion.

Material: Poly-carbonate (Colour: black) Flammability: UL 94-V-2 All dimensions in mm.

| Part Number | (A) | В   | Pitch of mounting hole P1 | Panel Thickness | Pack Quantity |
|-------------|-----|-----|---------------------------|-----------------|---------------|
| GR-80S      | 55  | 80  | 40 ± 1                    | $1.6 \pm 0.1$   | 100pcs        |
| GR-120S     | 95  | 120 | 80 ± 1                    | $1.6 \pm 0.1$   | 100pcs        |
| GR-180S     | 155 | 180 | 140 ± 1                   | $1.6 \pm 0.1$   | 100pcs        |

## www.mec-uk.co.uk

| Part Number | (A) | В   | Pitch of mounting | Pitch of mounting | Panel Thickness | Pack Quantity |
|-------------|-----|-----|-------------------|-------------------|-----------------|---------------|
|             |     |     | hole P1           | hole P2           |                 |               |
| GR-280S     | 255 | 280 | 240 ± 1           | 120 ± 1           | $1.6 \pm 0.1$   | 100pcs        |