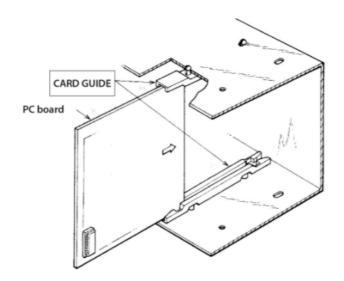

## PCB GUIDE RAIL

## Kitagawa series: GR

- Resolves PCB insertion and extraction problems.
- Designed for snap mounting insertion.

Material: Poly-carbonate (Colour: black) Flammability: UL 94-V-2 All dimensions in mm.

| Part Number | (A) | В   | Pitch of mounting hole P1 | Panel Thickness | Pack Quantity |
|-------------|-----|-----|---------------------------|-----------------|---------------|
| GR-80S      | 55  | 80  | 40 ± 1                    | $1.6 \pm 0.1$   | 100pcs        |
| GR-120S     | 95  | 120 | 80 ± 1                    | $1.6 \pm 0.1$   | 100pcs        |
| GR-180S     | 155 | 180 | 140 ± 1                   | $1.6 \pm 0.1$   | 100pcs        |